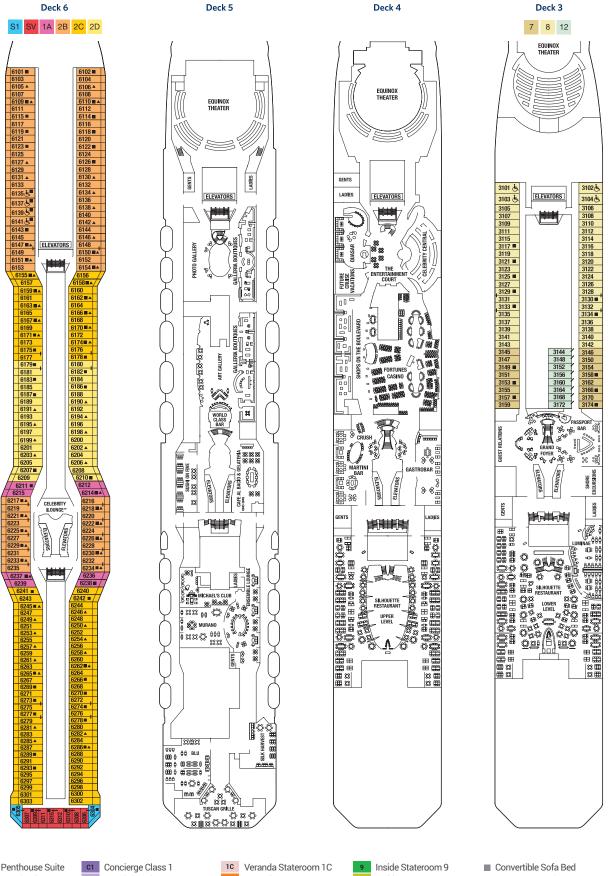

2C Veranda Staterooms have partially obstructed veranda views.

2D Veranda Staterooms have obstructed veranda views.

- Royal Suite
- cs Celebrity Suite
- Sly Suite 1 Sky Suite 2
- A1 AquaClass® 1 A2 AquaClass 2
- Concierge Class 2
- Concierge Class 3
- Family Veranda Stateroom SV Sunset Veranda Stateroom
- Veranda Stateroom 1A 1A 1B Veranda Stateroom 1B
- 2A Veranda Stateroom 2A 2B Veranda Stateroom 2B 2C Veranda Stateroom 2C 2D Veranda Stateroom 2D Ocean View Stateroom 7

Ocean View Stateroom 8

- Inside Stateroom 10 Inside Stateroom 11 12 Inside Stateroom 12
- ▲ One Upper Berth
- Connecting Staterooms
- / Inside Stateroom Door Location
- لله Wheelchair Accessible Stateroom Featuring Roll-In Shower