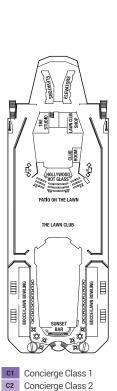

## Deck 16 Basiling Bas

Deck 14

808808808808808

RS Royal Suite
CS Celebrity Suite
S1 Sky Suite 1
S2 Sky Suite 2

Penthouse Suite

- A1 AquaClass® 1
  A2 AquaClass 2
- Family Veranda Stateroom
  SV Sunset Veranda Stateroom
  1A Veranda Stateroom 1A
  1B Veranda Stateroom 1B

Concierge Class 3

1C Veranda Stateroom 1C
2A Veranda Stateroom 2A
2B Veranda Stateroom 2B
2C Veranda Stateroom 2C
2D Veranda Stateroom 2D
7 Ocean View Stateroom 8

Inside Stateroom 9

Inside Stateroom 10

Inside Stateroom 11

12 Inside Stateroom 12

Deck 12

S1 S2 C1 C2

RELAXATION D 1526 🕹 1540 1542 1544 \1615 ■ 1618 🔳 1617 1620 ■ 1619 1622 ■

Deck 11

RS CS S1 S2

A1 A2 C1 C2

- Convertible Sofa Bed
- ▲ One Upper Berth
- Connecting Staterooms
- Inside Stateroom Door Location
- Wheelchair Accessible Stateroom Featuring Roll-In Shower