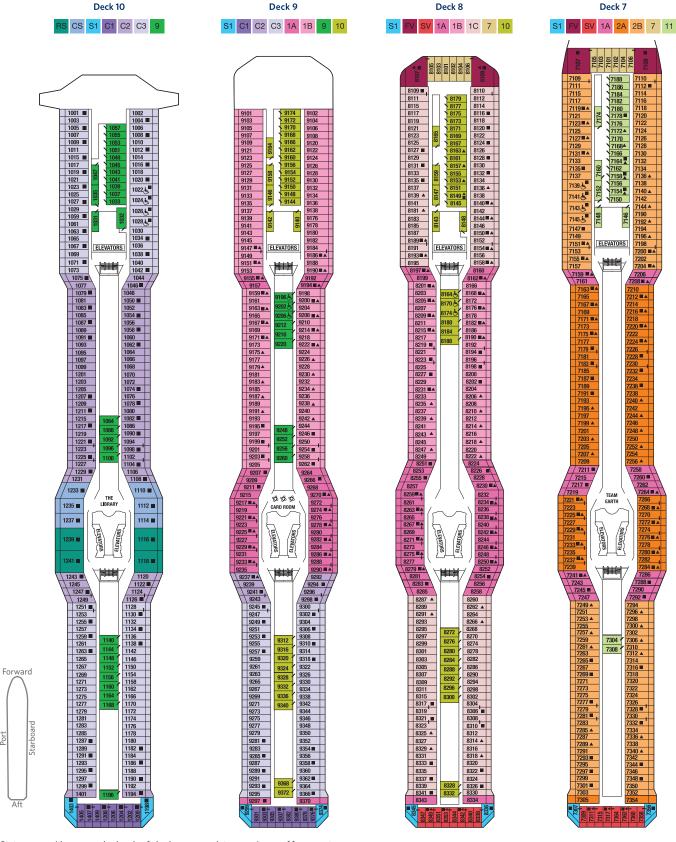

## CELEBRITY EQUINOXSM DECK PLANS

Staterooms with an upper bed and sofa bed accommodate a maximum of four guests. Accessible staterooms with a sofa bed accommodate a maximum of three guests.

Port

Staterooms 1001 and 1002 have partially obstructed veranda views.

2C Veranda Staterooms have partially obstructed veranda views.

2D Veranda Staterooms have obstructed veranda views.

- Royal Suite
- cs Celebrity Suite
- Sly Suite 1 Sky Suite 2
- A1 AquaClass® 1 A2 AquaClass 2
- Concierge Class 2
- Concierge Class 3
- Family Veranda Stateroom SV Sunset Veranda Stateroom
- Veranda Stateroom 1A 1A 1B Veranda Stateroom 1B
- 2A Veranda Stateroom 2A 2B Veranda Stateroom 2B 2C Veranda Stateroom 2C 2D Veranda Stateroom 2D Ocean View Stateroom 7

Ocean View Stateroom 8

- Inside Stateroom 10 Inside Stateroom 11 12 Inside Stateroom 12
- ▲ One Upper Berth
- Connecting Staterooms
- / Inside Stateroom Door Location
- لله Wheelchair Accessible Stateroom Featuring Roll-In Shower