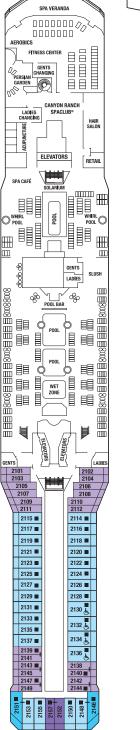

## Deck 16 Basiling Bas

Deck 14

808808808808808

RS Royal Suite
CS Celebrity Suite
S1 Sky Suite 1
S2 Sky Suite 2

Penthouse Suite

- A1 AquaClass® 1
  A2 AquaClass 2
- Family Veranda Stateroom
  SV Sunset Veranda Stateroom
  1A Veranda Stateroom 1A
  1B Veranda Stateroom 1B

Concierge Class 3

1C Veranda Stateroom 1C
2A Veranda Stateroom 2A
2B Veranda Stateroom 2B
2C Veranda Stateroom 2C
2D Veranda Stateroom 2D
7 Ocean View Stateroom 8

Inside Stateroom 9

Inside Stateroom 10

Inside Stateroom 11

12 Inside Stateroom 12

Deck 12

S1 S2 C1 C2

RELAXATION D 1526 🕹 1540 1542 1544 \1615 ■ 1618 🔳 1617 1620 ■ 1619 1622 ■

Deck 11

RS CS S1 S2

A1 A2 C1 C2

- Convertible Sofa Bed
- ▲ One Upper Berth
- Connecting Staterooms
- Inside Stateroom Door Location
- Wheelchair Accessible Stateroom Featuring Roll-In Shower