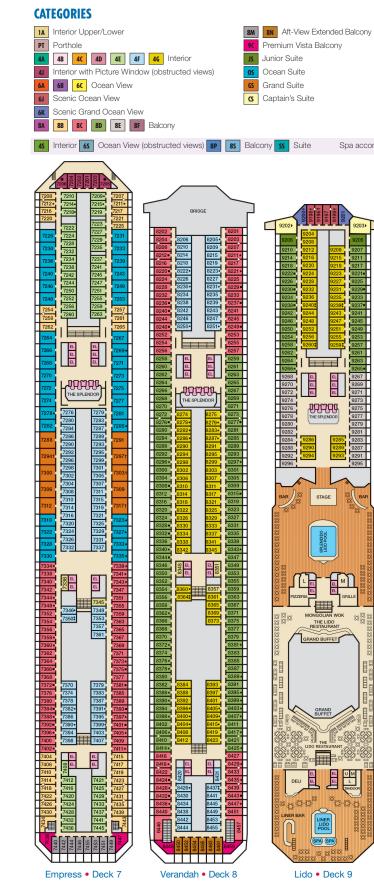

## **ACCOMMODATIONS SYMBOL LEGEND**

▲ Twin Bed and Single Sofa Bed

1272

1316 1320

1328 1332 1336

EL

1362 1366**:** 

EL 07 EL

- ★ 2 Twin Beds (convert to King) and Single Sofa Bed
- 2 Twin Beds (convert to King) and 1 Upper Pullman
- 2 Twin Beds (convert to King) and 2 Upper Pullmans
- 2 Twin Beds (convert to King), Single Sofa Bed and 1 Upper Pullman
- t 2 Twin Beds (convert to King) and Double Sofa Bed
- Stateroom with 2 Porthole Windows
- Connecting staterooms (ideal for families and groups of friends)
- ★ Twin Beds do not convert to a King Bed.
- All accommodations are non-smoking.

Accessible staterooms are available for guests with disabilities. Please contact Guest Access Services at 1-800-438-6744 ext. 70025 for details, or visit http://www. carnival.com/about-carnival/special-needs.aspx.