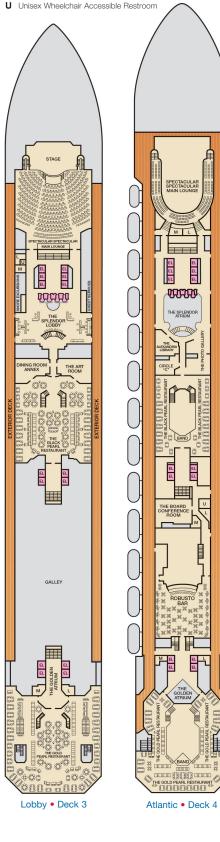

6214

THE SPLENDOR

日 日 日 日

6372• 6376

EL 50

6457• 6461 6465• 6469• 6473 6477 6477• 6481•

Upper • Deck 6

EA 76

EL (O EL

Е Е 6387

6399 6403 6407

EL EL EL EL

6286 6290

UL

Lido • Deck 9

EL EL 9267 9269 9271