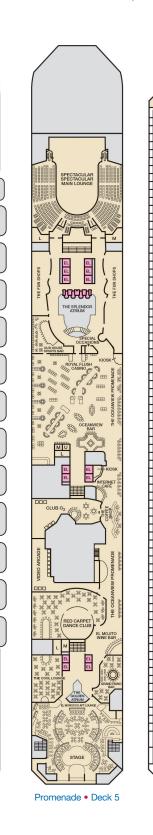

STAGE

LIDO POOL

9277 9279

9281 9283 9287

291

Cruising Speed: 21 Knots Guest Capacity: 3,012 (Double Occupancy) Total Staff: 1,150 Registry: Panama

Spa accommodations include private access, special amenities and priority reservations at the Cloud 9 Spa.