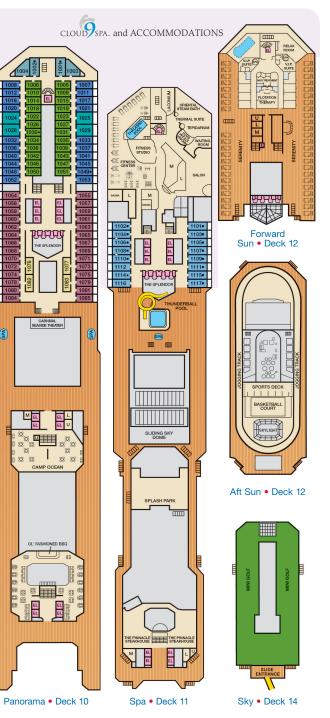

## **ACCOMMODATIONS SYMBOL LEGEND**

▲ Twin Bed and Single Sofa Bed

1272

1316 1320

1328 1332 1336

EL

1362 1366**:** 

EL 07 EL

- ★ 2 Twin Beds (convert to King) and Single Sofa Bed
- 2 Twin Beds (convert to King) and 1 Upper Pullman
- 2 Twin Beds (convert to King) and 2 Upper Pullmans
- 2 Twin Beds (convert to King), Single Sofa Bed and 1 Upper Pullman
- t 2 Twin Beds (convert to King) and Double Sofa Bed
- Stateroom with 2 Porthole Windows
- Connecting staterooms (ideal for families and groups of friends)
- ★ Twin Beds do not convert to a King Bed.
- All accommodations are non-smoking.

Accessible staterooms are available for guests with disabilities. Please contact Guest Access Services at 1-800-438-6744 ext. 70025 for details, or visit http://www. carnival.com/about-carnival/special-needs.aspx.

6214

THE SPLENDOR

日 日 日 日

6372• 6376

EL 50

6457• 6461 6465• 6469• 6473 6477 6477• 6481•

Upper • Deck 6

EA 76

EL (O EL

Е Е 6387

6399 6403 6407

EL EL EL EL

6286 6290

UL

Lido • Deck 9

EL EL 9267 9269 9271

STAGE

LIDO POOL

9277 9279

9281 9283 9287

291

Cruising Speed: 21 Knots Guest Capacity: 3,012 (Double Occupancy) Total Staff: 1,150 Registry: Panama

Spa accommodations include private access, special amenities and priority reservations at the Cloud 9 Spa.