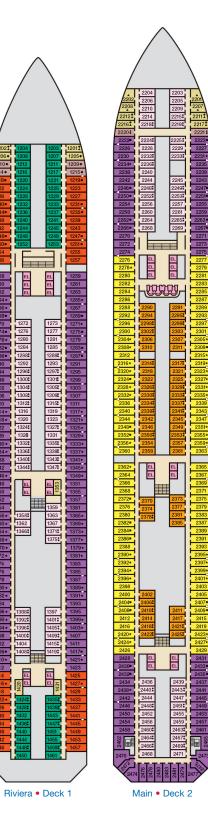

## **ACCOMMODATIONS SYMBOL LEGEND**

▲ Twin Bed and Single Sofa Bed

1272

1316 1320

1328 1332 1336

EL

1362 1366**:** 

EL 07 EL

- ★ 2 Twin Beds (convert to King) and Single Sofa Bed
- 2 Twin Beds (convert to King) and 1 Upper Pullman
- 2 Twin Beds (convert to King) and 2 Upper Pullmans
- 2 Twin Beds (convert to King), Single Sofa Bed and 1 Upper Pullman
- t 2 Twin Beds (convert to King) and Double Sofa Bed
- Stateroom with 2 Porthole Windows
- Connecting staterooms (ideal for families and groups of friends)
- ★ Twin Beds do not convert to a King Bed.
- All accommodations are non-smoking.

Accessible staterooms are available for guests with disabilities. Please contact Guest Access Services at 1-800-438-6744 ext. 70025 for details, or visit http://www. carnival.com/about-carnival/special-needs.aspx.