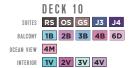

# SUITES

- Royal Suite 1 Bedroom Grand entrance with doorbell. Separate bedroom with king-size bed, and private bathroom with tub, private balcony with whirpool, living room with queen-size sofa bed and baby grand piano. Stateroom: 1,633 sq. ft. Balcony: 249 sq. ft.
- Owner's Suite -1 Bedroom Marble entry with door bell. Queen-size bed, bathroom with tub. Separate living area with a queen-size sofa bed. Stateroom: 622 sq. ft. Balcony: 160 sq. ft.
- Grand Suite 2 Bedroom Two bedrooms with two twin beds that convert to Royal King (one room with third and fourth Pullman beds), a private balcony, two bathrooms and living area with double sofa bed. Stateroom: 616 sq. ft. Balcony: 208 sq. ft.
- Grand Suite 1 Bedroom Marble entry. Room has two twin beds that convert to Royal King, private balcony, sitting area and private bathroom with tub. Stateroom: 432 sq. ft. Balcony: 89 sq. ft.
- Ja Junior Suite Two twin beds that convert to Royal King, private balcony, sitting area (some with sofa bed) and private bathroom, Stateroom; 317 sq. ft. Balconv; 65 sq. ft.
- Junior Suite Accessible Two twin beds that convert to Royal King, private balcony, sitting area (some with sofa bed) and private bathroom. Stateroom: 408 sq. ft. Balcony: 65 sq. ft.
- Ocean View Panoramic Suite (No Balcony) Two twin beds that convert to Royal King. Curtained section with bunk beds. Living area with double sofa bed, vanity and sitting area. One and a half baths with shower. Floor to ceiling wrap around panoramic windows. Stateroom: 406 sq. ft.

#### BALCONY

- 1B 2B 3B 4B Spacious Ocean View Balcony Two twin beds that convert to Royal King, sitting area, private balcony and private bathroom. Stateroom: 214 sq. ft. Balcony: 42 sq. ft.
- 1D 2D 5D 6D Ocean View Balcony Two twin beds that convert to Royal King, sitting area, private balcony and private bathroom. Stateroom: 199 sq. ft. Balcony: 53 sq. ft.
- Ocean View Balcony Accessible Two twin beds that convert to Royal King, sitting area, private balcony and private bathroom. Stateroom: 286 sq. ft. Balcony: 53 sq. ft.

## OCEAN VIEW

- Spacious Panoramic Ocean View Two lower twin beds convert to Royal King. Double sofa bed for quad staterooms. Vanity with sitting area, Private bathroom with shower. Floor to Ceiling wrap around panoramic window. Stateroom: 175 sq. ft.
- Spacious Panoramic Ocean View Accessible Two twin beds that convert to Royal King. Double sofa bed. Vanity with sitting area. Private bathroom with shower. Floor to ceiling wrap around panoramic window. Stateroom: 283 sq. ft.
- Ultra Spacious Ocean View Two twin beds that convert to Royal King. Sofa converts to double, two Pullman beds, private bathroom and sitting area. Stateroom: 351 sq. ft.
- **1M Spacious Ocean View -** Two twin beds that convert to Royal King and private bathroom. Stateroom: 211 sq. ft.
- IN 2N 3N 8N Ocean View Two twin beds that convert to Royal King and private bathroom. Stateroom: 180 sq. ft.
- Ocean View Accessible Two twin beds that convert to Royal King and private bathroom. Stateroom: 315 sq. ft.

### INTERIOR

- Spacious Promenade View Interior Two twin beds that convert to Royal King. Sofa converts to double, two Pullman beds, private bathroom and sitting area. Stateroom: 340 sq. ft.
- Spacious Interior Two twin beds that convert to Royal King and private bathroom. Stateroom: 337 sq. ft.
- Promenade View Interior A view of the Royal Promenade with bowed windows, two twin beds that convert to Royal King and private bathroom. Stateroom: 169 sq. ft.
- Promenade View Interior Accessible A view of the Royal Promenade with bowed windows, two twin beds that convert to Royal King and private bathroom. Stateroom: 266 sq. ft.
- 1V 2V 3V 4V 6V Interior Two twin beds that convert to Royal King and private bathroom. Stateroom: 106 sq. ft.
- 1V 2V 4V 6V Interior Accessible Two twin beds that convert to Royal King and private bathroom. Stateroom: 256 sq. ft.