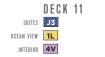

# SUITES

- Royal Suite 1 Bedroom Grand entrance with doorbell. Separate bedroom with king-size bed, and private bathroom with tub, private balcony with whirpool, living room with queen-size sofa bed and baby grand piano. Stateroom: 1,633 sq. ft. Balcony: 249 sq. ft.
- Owner's Suite -1 Bedroom Marble entry with door bell. Queen-size bed, bathroom with tub. Separate living area with a queen-size sofa bed. Stateroom: 622 sq. ft. Balcony: 160 sq. ft.
- Grand Suite 2 Bedroom Two bedrooms with two twin beds that convert to Royal King (one room with third and fourth Pullman beds), a private balcony, two bathrooms and living area with double sofa bed. Stateroom: 616 sq. ft. Balcony: 208 sq. ft.
- Grand Suite 1 Bedroom Marble entry. Room has two twin beds that convert to Royal King, private balcony, sitting area and private bathroom with tub. Stateroom: 432 sq. ft. Balcony: 89 sq. ft.
- Ja Junior Suite Two twin beds that convert to Royal King, private balcony, sitting area (some with sofa bed) and private bathroom, Stateroom; 317 sq. ft. Balconv; 65 sq. ft.
- Junior Suite Accessible Two twin beds that convert to Royal King, private balcony, sitting area (some with sofa bed) and private bathroom. Stateroom: 408 sq. ft. Balcony: 65 sq. ft.
- Ocean View Panoramic Suite (No Balcony) Two twin beds that convert to Royal King. Curtained section with bunk beds. Living area with double sofa bed, vanity and sitting area. One and a half baths with shower. Floor to ceiling wrap around panoramic windows. Stateroom: 406 sq. ft.

## OCEAN VIEW

- Spacious Panoramic Ocean View Two lower twin beds convert to Royal King. Double sofa bed for quad staterooms. Vanity with sitting area, Private bathroom with shower. Floor to Ceiling wrap around panoramic window. Stateroom: 175 sq. ft.
- Spacious Panoramic Ocean View Accessible Two twin beds that convert to Royal King. Double sofa bed. Vanity with sitting area. Private bathroom with shower. Floor to ceiling wrap around panoramic window. Stateroom: 283 sq. ft.
- Ultra Spacious Ocean View Two twin beds that convert to Royal King. Sofa converts to double, two Pullman beds, private bathroom and sitting area. Stateroom: 351 sq. ft.
- **1M Spacious Ocean View -** Two twin beds that convert to Royal King and private bathroom. Stateroom: 211 sq. ft.
- IN 2N 3N 8N Ocean View Two twin beds that convert to Royal King and private bathroom. Stateroom: 180 sq. ft.
- Ocean View Accessible Two twin beds that convert to Royal King and private bathroom. Stateroom: 315 sq. ft.

### INTERIOR

- Spacious Promenade View Interior Two twin beds that convert to Royal King. Sofa converts to double, two Pullman beds, private bathroom and sitting area. Stateroom: 340 sq. ft.
- Spacious Interior Two twin beds that convert to Royal King and private bathroom. Stateroom: 337 sq. ft.
- Promenade View Interior A view of the Royal Promenade with bowed windows, two twin beds that convert to Royal King and private bathroom. Stateroom: 169 sq. ft.
- Promenade View Interior Accessible A view of the Royal Promenade with bowed windows, two twin beds that convert to Royal King and private bathroom. Stateroom: 266 sq. ft.
- 1V 2V 3V 4V 6V Interior Two twin beds that convert to Royal King and private bathroom. Stateroom: 106 sq. ft.
- 1V 2V 4V 6V Interior Accessible Two twin beds that convert to Royal King and private bathroom. Stateroom: 256 sq. ft.