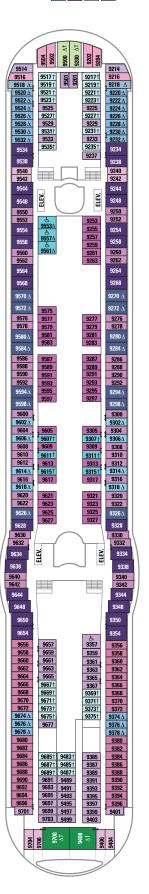

#### **LEGENDS**

- $\Delta\,$  Stateroom with sofa bed
- \* Stateroom has third Pullman hed available
- + Stateroom has third and fourth Pullman beds available
- ◆ Stateroom with sofa bed and third Pullman bed available
- ‡ Stateroom has four additional Pullman beds available
- Connecting staterooms
- & Indicates accessible staterooms
- Stateroom has an obstructed view
- ➤ Indicates door location
- >> Stateroom opens only on the starboard side
- Dining Venue
- Running Track
- 🚳 Entertainment Area
- Rock climbing
- → Bars & Lounges
- Information
- 🜖 Kids & Teens Area
- Conference Center
- @ Pool
- Shopping
- Spa Fitness
- Casino