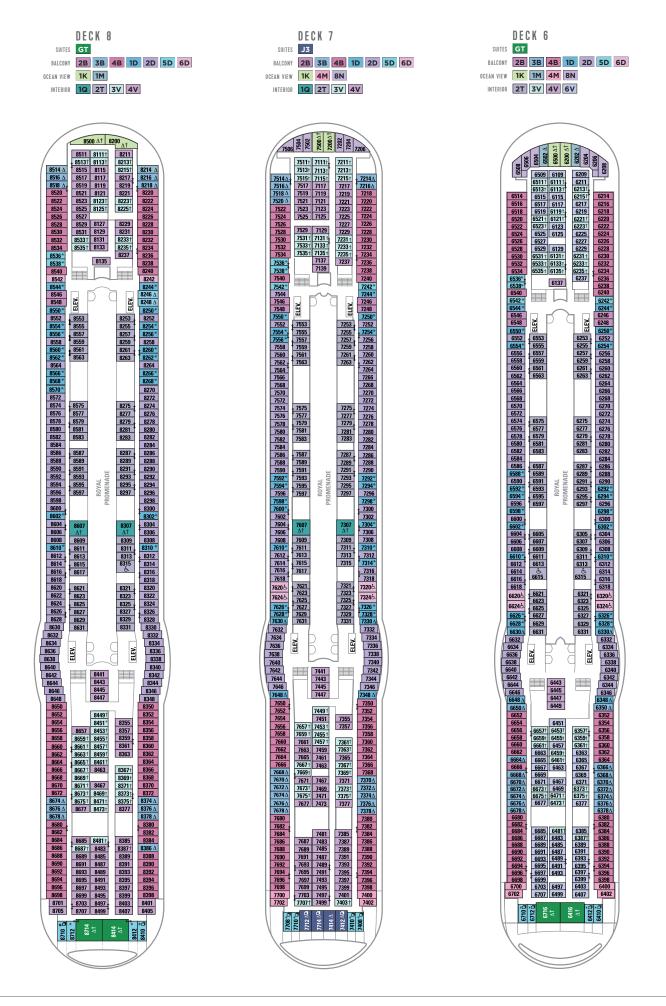

#### **LEGENDS**

- $\Delta\,$  Stateroom with sofa bed
- \* Stateroom has third Pullman hed available
- + Stateroom has third and fourth Pullman beds available
- ◆ Stateroom with sofa bed and third Pullman bed available
- ‡ Stateroom has four additional Pullman beds available
- Connecting staterooms
- & Indicates accessible staterooms
- Stateroom has an obstructed view
- ➤ Indicates door location
- >> Stateroom opens only on the starboard side
- Dining Venue
- Running Track
- 🚳 Entertainment Area
- Rock climbing
- → Bars & Lounges
- Information
- 🜖 Kids & Teens Area
- Conference Center
- @ Pool
- Shopping
- Spa Fitness
- Casino

# SUITES

- Royal Suite 1 Bedroom Grand entrance with doorbell. Separate bedroom with king-size bed, and private bathroom with tub, private balcony with whirpool, living room with queen-size sofa bed and baby grand piano. Stateroom: 1,633 sq. ft. Balcony: 249 sq. ft.
- Owner's Suite -1 Bedroom Marble entry with door bell. Queen-size bed, bathroom with tub. Separate living area with a queen-size sofa bed. Stateroom: 622 sq. ft. Balcony: 160 sq. ft.
- Grand Suite 2 Bedroom Two bedrooms with two twin beds that convert to Royal King (one room with third and fourth Pullman beds), a private balcony, two bathrooms and living area with double sofa bed. Stateroom: 616 sq. ft. Balcony: 208 sq. ft.
- Grand Suite 1 Bedroom Marble entry. Room has two twin beds that convert to Royal King, private balcony, sitting area and private bathroom with tub. Stateroom: 432 sq. ft. Balcony: 89 sq. ft.
- Ja Junior Suite Two twin beds that convert to Royal King, private balcony, sitting area (some with sofa bed) and private bathroom, Stateroom; 317 sq. ft. Balconv; 65 sq. ft.
- Junior Suite Accessible Two twin beds that convert to Royal King, private balcony, sitting area (some with sofa bed) and private bathroom. Stateroom: 408 sq. ft. Balcony: 65 sq. ft.
- Ocean View Panoramic Suite (No Balcony) Two twin beds that convert to Royal King. Curtained section with bunk beds. Living area with double sofa bed, vanity and sitting area. One and a half baths with shower. Floor to ceiling wrap around panoramic windows. Stateroom: 406 sq. ft.

#### BALCONY

- 1B 2B 3B 4B Spacious Ocean View Balcony Two twin beds that convert to Royal King, sitting area, private balcony and private bathroom. Stateroom: 214 sq. ft. Balcony: 42 sq. ft.
- 1D 2D 5D 6D Ocean View Balcony Two twin beds that convert to Royal King, sitting area, private balcony and private bathroom. Stateroom: 199 sq. ft. Balcony: 53 sq. ft.
- Ocean View Balcony Accessible Two twin beds that convert to Royal King, sitting area, private balcony and private bathroom. Stateroom: 286 sq. ft. Balcony: 53 sq. ft.

## OCEAN VIEW

- Spacious Panoramic Ocean View Two lower twin beds convert to Royal King. Double sofa bed for quad staterooms. Vanity with sitting area, Private bathroom with shower. Floor to Ceiling wrap around panoramic window. Stateroom: 175 sq. ft.
- Spacious Panoramic Ocean View Accessible Two twin beds that convert to Royal King. Double sofa bed. Vanity with sitting area. Private bathroom with shower. Floor to ceiling wrap around panoramic window. Stateroom: 283 sq. ft.
- Ultra Spacious Ocean View Two twin beds that convert to Royal King. Sofa converts to double, two Pullman beds, private bathroom and sitting area. Stateroom: 351 sq. ft.
- **1M Spacious Ocean View -** Two twin beds that convert to Royal King and private bathroom. Stateroom: 211 sq. ft.
- IN 2N 3N 8N Ocean View Two twin beds that convert to Royal King and private bathroom. Stateroom: 180 sq. ft.
- Ocean View Accessible Two twin beds that convert to Royal King and private bathroom. Stateroom: 315 sq. ft.

### INTERIOR

- Spacious Promenade View Interior Two twin beds that convert to Royal King. Sofa converts to double, two Pullman beds, private bathroom and sitting area. Stateroom: 340 sq. ft.
- Spacious Interior Two twin beds that convert to Royal King and private bathroom. Stateroom: 337 sq. ft.
- Promenade View Interior A view of the Royal Promenade with bowed windows, two twin beds that convert to Royal King and private bathroom. Stateroom: 169 sq. ft.
- Promenade View Interior Accessible A view of the Royal Promenade with bowed windows, two twin beds that convert to Royal King and private bathroom. Stateroom: 266 sq. ft.
- 1V 2V 3V 4V 6V Interior Two twin beds that convert to Royal King and private bathroom. Stateroom: 106 sq. ft.
- 1V 2V 4V 6V Interior Accessible Two twin beds that convert to Royal King and private bathroom. Stateroom: 256 sq. ft.