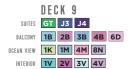

# SUITES

- Royal Suite 1 Bedroom Grand entrance with doorbell. Separate bedroom with king-size bed, and private bathroom with tub, private balcony with whirpool, living room with queen-size sofa bed and baby grand piano. Stateroom: 1,633 sq. ft. Balcony: 249 sq. ft.
- Owner's Suite -1 Bedroom Marble entry with door bell. Queen-size bed, bathroom with tub. Separate living area with a queen-size sofa bed. Stateroom: 622 sq. ft. Balcony: 160 sq. ft.
- Grand Suite 2 Bedroom Two bedrooms with two twin beds that convert to Royal King (one room with third and fourth Pullman beds), a private balcony, two bathrooms and living area with double sofa bed. Stateroom: 616 sq. ft. Balcony: 208 sq. ft.
- Grand Suite 1 Bedroom Marble entry. Room has two twin beds that convert to Royal King, private balcony, sitting area and private bathroom with tub. Stateroom: 432 sq. ft. Balcony: 89 sq. ft.
- Ja Junior Suite Two twin beds that convert to Royal King, private balcony, sitting area (some with sofa bed) and private bathroom, Stateroom; 317 sq. ft. Balconv; 65 sq. ft.
- Junior Suite Accessible Two twin beds that convert to Royal King, private balcony, sitting area (some with sofa bed) and private bathroom. Stateroom: 408 sq. ft. Balcony: 65 sq. ft.
- Ocean View Panoramic Suite (No Balcony) Two twin beds that convert to Royal King. Curtained section with bunk beds. Living area with double sofa bed, vanity and sitting area. One and a half baths with shower. Floor to ceiling wrap around panoramic windows. Stateroom: 406 sq. ft.

#### BALCONY

- 1B 2B 3B 4B Spacious Ocean View Balcony Two twin beds that convert to Royal King, sitting area, private balcony and private bathroom. Stateroom: 214 sq. ft. Balcony: 42 sq. ft.
- 1D 2D 5D 6D Ocean View Balcony Two twin beds that convert to Royal King, sitting area, private balcony and private bathroom. Stateroom: 199 sq. ft. Balcony: 53 sq. ft.
- Ocean View Balcony Accessible Two twin beds that convert to Royal King, sitting area, private balcony and private bathroom. Stateroom: 286 sq. ft. Balcony: 53 sq. ft.

## OCEAN VIEW

- Spacious Panoramic Ocean View Two lower twin beds convert to Royal King. Double sofa bed for quad staterooms. Vanity with sitting area, Private bathroom with shower. Floor to Ceiling wrap around panoramic window. Stateroom: 175 sq. ft.
- Spacious Panoramic Ocean View Accessible Two twin beds that convert to Royal King. Double sofa bed. Vanity with sitting area. Private bathroom with shower. Floor to ceiling wrap around panoramic window. Stateroom: 283 sq. ft.
- Ultra Spacious Ocean View Two twin beds that convert to Royal King. Sofa converts to double, two Pullman beds, private bathroom and sitting area. Stateroom: 351 sq. ft.
- **1M Spacious Ocean View -** Two twin beds that convert to Royal King and private bathroom. Stateroom: 211 sq. ft.
- IN 2N 3N 8N Ocean View Two twin beds that convert to Royal King and private bathroom. Stateroom: 180 sq. ft.
- Ocean View Accessible Two twin beds that convert to Royal King and private bathroom. Stateroom: 315 sq. ft.

### INTERIOR

- Spacious Promenade View Interior Two twin beds that convert to Royal King. Sofa converts to double, two Pullman beds, private bathroom and sitting area. Stateroom: 340 sq. ft.
- Spacious Interior Two twin beds that convert to Royal King and private bathroom. Stateroom: 337 sq. ft.
- Promenade View Interior A view of the Royal Promenade with bowed windows, two twin beds that convert to Royal King and private bathroom. Stateroom: 169 sq. ft.
- Promenade View Interior Accessible A view of the Royal Promenade with bowed windows, two twin beds that convert to Royal King and private bathroom. Stateroom: 266 sq. ft.
- 1V 2V 3V 4V 6V Interior Two twin beds that convert to Royal King and private bathroom. Stateroom: 106 sq. ft.
- 1V 2V 4V 6V Interior Accessible Two twin beds that convert to Royal King and private bathroom. Stateroom: 256 sq. ft.