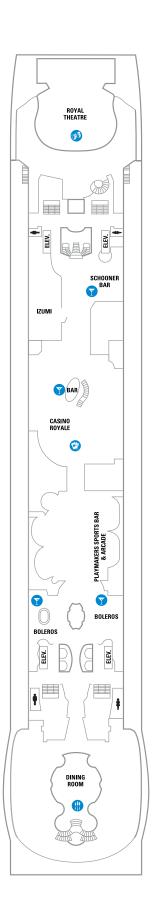

DECK 15



DECK 13



DECK 14



#### **LEGENDS**

- $\Delta\,$  Stateroom with sofa bed
- \* Stateroom has third Pullman hed available
- + Stateroom has third and fourth Pullman beds available
- ◆ Stateroom with sofa bed and third Pullman bed available
- ‡ Stateroom has four additional Pullman beds available
- Connecting staterooms
- & Indicates accessible staterooms
- Stateroom has an obstructed view
- ➤ Indicates door location
- >> Stateroom opens only on the starboard side
- Dining Venue
- Running Track
- 🚳 Entertainment Area
- Rock climbing
- → Bars & Lounges
- Information
- 🜖 Kids & Teens Area
- Conference Center
- @ Pool
- Shopping
- Spa Fitness
- Casino



























# SUITES

- Royal Suite 1 Bedroom Grand entrance with doorbell. Separate bedroom with king-size bed, and private bathroom with tub, private balcony with whirpool, living room with queen-size sofa bed and baby grand piano. Stateroom: 1,633 sq. ft. Balcony: 249 sq. ft.
- Owner's Suite -1 Bedroom Marble entry with door bell. Queen-size bed, bathroom with tub. Separate living area with a queen-size sofa bed. Stateroom: 622 sq. ft. Balcony: 160 sq. ft.
- Grand Suite 2 Bedroom Two bedrooms with two twin beds that convert to Royal King (one room with third and fourth Pullman beds), a private balcony, two bathrooms and living area with double sofa bed. Stateroom: 616 sq. ft. Balcony: 208 sq. ft.
- Grand Suite 1 Bedroom Marble entry. Room has two twin beds that convert to Royal King, private