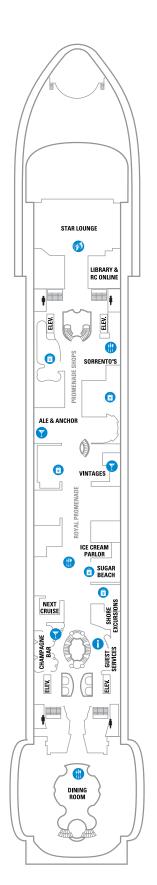

DECK 15



DECK 13



DECK 14



#### **LEGENDS**

- $\Delta\,$  Stateroom with sofa bed
- \* Stateroom has third Pullman hed available
- + Stateroom has third and fourth Pullman beds available
- ◆ Stateroom with sofa bed and third Pullman bed available
- ‡ Stateroom has four additional Pullman beds available
- Connecting staterooms
- & Indicates accessible staterooms
- Stateroom has an obstructed view
- ➤ Indicates door location
- >> Stateroom opens only on the starboard side
- Dining Venue
- Running Track
- 🚳 Entertainment Area
- Rock climbing
- → Bars & Lounges
- Information
- 🜖 Kids & Teens Area
- Conference Center
- @ Pool
- Shopping
- Spa Fitness
- Casino



























# SUITES

- Royal Suite 1 Bedroom Grand entrance with doorbell. Separate bedroom with king-size bed, and private bathroom with tub, private balcony with whirpool, living room with queen-size sofa bed and baby grand piano. Stateroom: 1,633 sq. ft. Balcony: 249 sq. ft.
- Owner's Suite -1 Bedroom Marble entry with door bell. Queen-size bed, bathroom with tub. Separate living area with a queen-size sofa bed. Stateroom: 622 sq. ft. Balcony: 160 sq. ft.
- Grand Suite 2 Bedroom Two bedrooms with two twin beds that convert to Royal King (one room with third and fourth Pullman beds), a private balcony, two bathrooms and living area with double sofa bed. Stateroom: 616 sq. ft. Balcony: 208 sq. ft.
- Grand Suite 1 Bedroom Marble entry. Room has two twin beds that convert to Royal King, privat