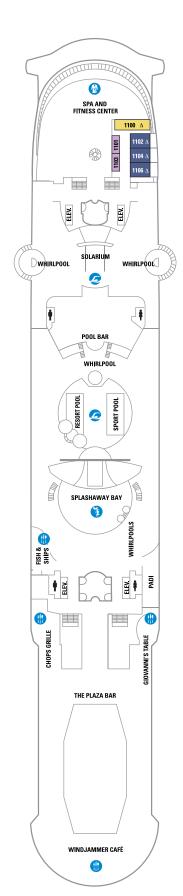

DECK 15

DECK 13

DECK 14

#### **LEGENDS**

- $\Delta\,$  Stateroom with sofa bed
- \* Stateroom has third Pullman hed available
- + Stateroom has third and fourth Pullman beds available
- ◆ Stateroom with sofa bed and third Pullman bed available
- ‡ Stateroom has four additional Pullman beds available
- Connecting staterooms
- & Indicates accessible staterooms
- Stateroom has an obstructed view
- ➤ Indicates door location
- >> Stateroom opens only on the starboard side
- Dining Venue
- Running Track
- 🚳 Entertainment Area
- Rock climbing
- → Bars & Lounges
- Information
- 🜖 Kids & Teens Area
- Conference Center
- @ Pool
- Shopping
- Spa Fitness
- Casino