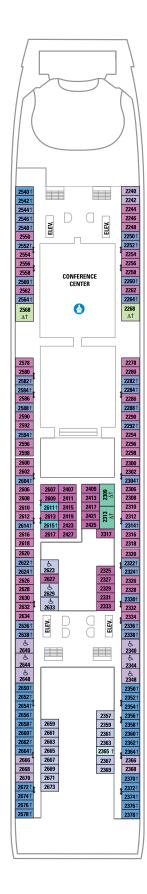

DECK 15

DECK 13

DECK 14

#### **LEGENDS**

- $\Delta\,$  Stateroom with sofa bed
- \* Stateroom has third Pullman hed available
- + Stateroom has third and fourth Pullman beds available
- ◆ Stateroom with sofa bed and third Pullman bed available
- ‡ Stateroom has four additional Pullman beds available
- Connecting staterooms
- & Indicates accessible staterooms
- Stateroom has an obstructed view
- ➤ Indicates door location
- >> Stateroom opens only on the starboard side
- Dining Venue
- Running Track
- 🚳 Entertainment Area
- Rock climbing
- → Bars & Lounges
- Information
- 🜖 Kids & Teens Area
- Conference Center
- @ Pool
- Shopping
- Spa Fitness
- Casino