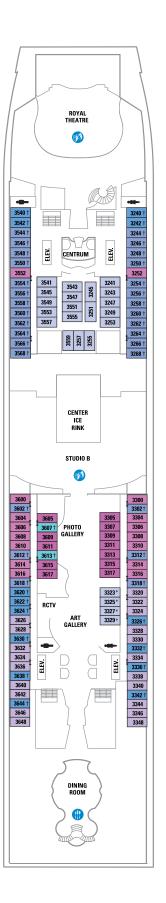

DECK 15

DECK 13

DECK 14

#### **LEGENDS**

- $\Delta\,$  Stateroom with sofa bed
- \* Stateroom has third Pullman hed available
- + Stateroom has third and fourth Pullman beds available
- ◆ Stateroom with sofa bed and third Pullman bed available
- ‡ Stateroom has four additional Pullman beds available
- Connecting staterooms
- & Indicates accessible staterooms
- Stateroom has an obstructed view
- ➤ Indicates door location
- >> Stateroom opens only on the starboard side
- Dining Venue
- Running Track
- 🚳 Entertainment Area
- Rock climbing
- → Bars & Lounges
- Information
- 🜖 Kids & Teens Area
- Conference Center
- @ Pool
- Shopping
- Spa Fitness
- Casino