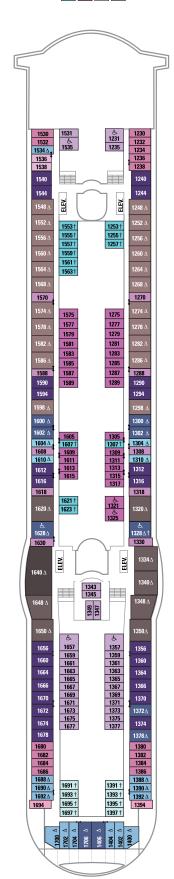

#### **LEGENDS**

- $\Delta\,$  Stateroom with sofa bed
- \* Stateroom has third Pullman hed available
- + Stateroom has third and fourth Pullman beds available
- ◆ Stateroom with sofa bed and third Pullman bed available
- ‡ Stateroom has four additional Pullman beds available
- Connecting staterooms
- & Indicates accessible staterooms
- Stateroom has an obstructed view
- ➤ Indicates door location
- >> Stateroom opens only on the starboard side
- Dining Venue
- Running Track
- 🚳 Entertainment Area
- Rock climbing
- → Bars & Lounges
- Information
- 🜖 Kids & Teens Area
- Conference Center
- @ Pool
- Shopping
- Spa Fitness
- Casino