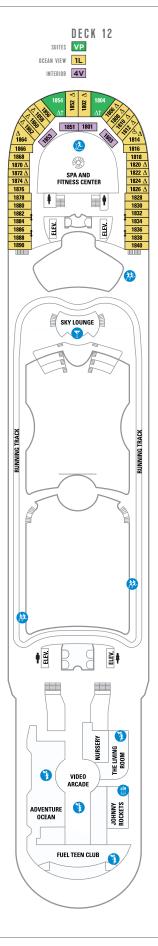

DECK 15

DECK 13

DECK 14

#### **LEGENDS**

- $\Delta\,$  Stateroom with sofa bed
- \* Stateroom has third Pullman hed available
- + Stateroom has third and fourth Pullman beds available
- ◆ Stateroom with sofa bed and third Pullman bed available
- ‡ Stateroom has four additional Pullman beds available
- Connecting staterooms
- & Indicates accessible staterooms
- Stateroom has an obstructed view
- ➤ Indicates door location
- >> Stateroom opens only on the starboard side
- Dining Venue
- Running Track
- 🚳 Entertainment Area
- Rock climbing
- → Bars & Lounges
- Information
- 🜖 Kids & Teens Area
- Conference Center
- @ Pool
- Shopping
- Spa Fitness
- Casino