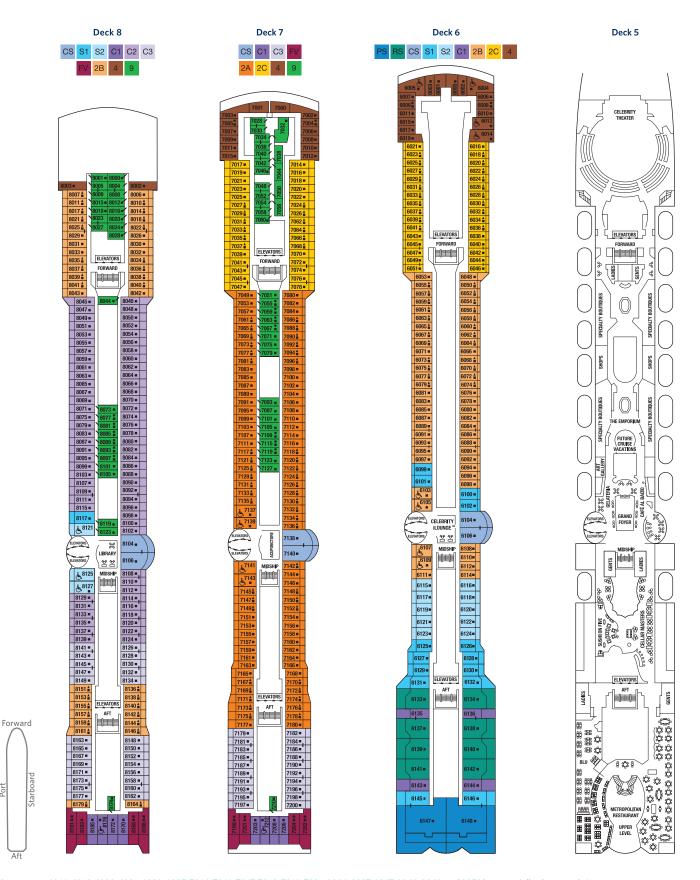

Staterooms 9117, 9121, and 9123 have roll-in showers, no bathtubs.

## Deck plans are not drawn to scale. Deck numbers reflect upper quest levels.

For an interactive deck plan experience and the most up-to-date deck plans, visit celebritycruises.com.

## CELEBRITY MILLENNIUM® DECK PLANS

 $Staterooms\ 6016, 6018, 6020, 6021, 6023, 6025, 7014, 7016, 7017, 7018, 7019, 7021, 8006, 8007, 8047, 8048, 8049, and\ 8050\ have\ partially\ obstructed\ views.$ 

Staterooms 6102, 6108, 7136, 7142, 8102, and 8108 have smaller verandas that are semi-private. Suites 6145 and 6146 feature standard glass doors to veranda. Staterooms 8121, 8125, and 8127 have roll-in showers, no bathtubs. Medical Facility is located midship on Deck 1 (not shown).