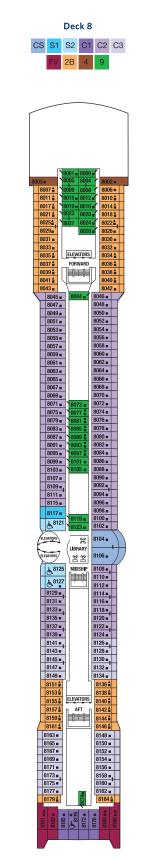

7187 =

7189 **•** 7191 **•** 7193 **•** 

7195 **-**7197 **-**

4

Staterooms 6016, 6018, 6020, 6021, 6023, 6025, 7014, 7016, 7017, 7018, 7019, 7021, 8006, 8007, 8047, 8048, 8049, and 8050 have partially obstructed views. Staterooms 6102, 6108, 7136, 7142, 8102, and 8108 have smaller verandas that are semi-private. Suites 6145 and 6146 feature standard glass doors to veranda. Staterooms 8121, 8125, and 8127 have roll-in showers, no bathtubs. Medical Facility is located midship on Deck 1 (not shown).

## Deck plans are not drawn to scale. Deck numbers reflect upper guest levels.

For an interactive deck plan experience and the most up-to-date deck plans, visit celebritycruises.com.

 Ps
 Penthouse Suite