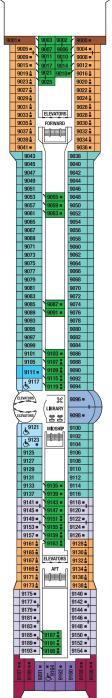

## Staterooms 9004, 9005, 9040, 9042, 9045, and 9047 have partially obstructed views. Staterooms 9094 and 9100 have smaller verandas that are semi-private. Staterooms 9117, 9121, and 9123 have roll-in showers, no bathtubs.

## Deck plans are not drawn to scale. Deck numbers reflect upper guest levels. For an interactive deck plan experience and the most up-to-date deck plans, visit celebritycruises.com.

Deck 9 2B Deck 10 Deck 11 A1 9 MK MK FITNESS CENTER Deck 12 alle a HHHH AEROBICS 200 (B 9009 J HHHH ≥ □ ŝ 3 , . . . FUN FACT 9023 S REVELATION SALON 9027 **\*** 9029 **\*** ⊴∕∽ Se LO Ś ) | | | | HAIR CANYON RANCH SPACLUB® 9031 9033 i 9035 i ELEVATORS ELEVATORS VIDEO FORWARD LADIES GENTS 9037 **1** 9039 **1** ELEVATORS FORWARD Teenel GENTS ARCADE FORWAR 9043 9045 9047 9038 9040 ADIES 🕸 X CLU 9042 ž 9049 9051 0 SOLARIUM 100 000 9053 <u>- 700</u>-2 9050 9052 9057 9061 🗧 SPA CAFÉ 🦟 Пű 9065 INGGING TRACK 9067 9069 9056 9058  $\square$ MAST BAR 9071 9060 9073 9075 9077 Ô 9079 9081 9068 9070 9083 9085 9089 9093 POOL 9095 9097 9099 9101 9105 9086 9088 9090 9111 = ×### ### s 092 094 ė<sup>9117</sup> ĤĤ RRRI / 💥 ELEVATORS 9096 = 1 H H H H ELEVATORS JOGGING TRACK -POOL GRILL 9098 = ELEVATORS 88 RRR  $\square$ ж ж €<sup>9121</sup> MIDSHIP 9100 œ 19123 her GENTS 9125 9127 9106 \*\*\* 9129 9131 9133 \*\*\* 9112 C ڹٞۿ \* ã 9137 9141 **•** 9145 **•** M 8 8 8 8 8 8 9149 = 9153 = 9157 = . . E OCEANVIE CAFÉ & GR**I**LL . R ß 8 Ø BASKETBALL Ø ŝ 9161 9128 9165 1 9167 1 ELEVATORS 1101 1103 1105 1107 1109 1111 1113 1115 1117 1119 1100 ELEVATORS 9169 9171 AFT 9134**≜** 9136**≜** 1102 1104 1106 1108 1110 1112 1112 -ELEVATORS , \*\* \*\* 9138 917 9175 **=** 9177 **=** \*\*\*\* \*\*\* 9179 = 9181 = 9183 = 1116 OCEANVIE CAFÉ & GRILL 1118 1120 1122 1124 1123 9185 = 1125 9189 = 9193 = XX XX MOVIE SCREEP 1127 ×× 900 a00 1131 1128 1132 133 ROOFTOP TERRACE ۲. The second 1139 