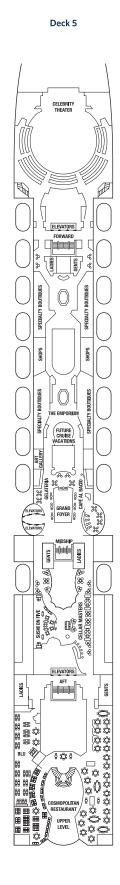

teroom 9 9 Inside Stateroom 10 10

Ocean View Stateroom 4 Ocean View Stateroom 5 Ocean View Stateroom 6 Ocean View Stateroom 7 Ocean View Stateroom 8

11 Inside Stateroom 11 12 Inside Stateroom 12

- Convertible Sofa Bed
- One Upper Berth
- Two Upper Berths
- Connecting Staterooms
- Inside Stateroom Door Location /
- & Wheelchair Accessible Stateroom
  - Featuring Roll-In Shower



CS S1 S2 A2 C1 C3



## CELEBRITY SUMMIT<sup>®</sup> DECK PLANS



Forward

Port



018

**164** 

**)66** 

68

088

090

96

00 🔳

)2 🛛

06 🗖

34 🛔

36

**7140**∎

54 🔳

56 -

68

70

78

7182

ACUPUNCTURE 7138

MIDSHIP

ELEVATORS

AFT

ELEVATORS

FORWARD

7021

029

7035

039

041

047

087

ELEVATORS

EVATORS

153

7179 =

7181 7183 7185

7187 =

7189 **•** 7191 **•** 7193 **•** 

7195 **-**7197 **-**



4



Staterooms 6016, 6018, 6020, 6021, 6023, 6025, 7014, 7016, 7017, 7018, 7019, 7021, 8006, 8007, 8047, 8048, 8049, and 8050 have partially obstructed views. Staterooms 6102, 6108, 7136, 7142, 8102, and 8108 have smaller verandas that are semi-private. Suites 6145 and 6146 feature standard glass doors to veranda. Staterooms 8121, 8125, and 8127 have roll-in showers, no bathtubs. Medical Facility is located midship on Deck 1 (not shown).

## Deck plans are not drawn to scale. Deck numbers reflect upper guest levels.

For an interactive deck plan experience and the most up-to-date deck plans, visit celebritycruises.com.







 Ps
 Penthouse Suite

 Rs
 Royal Suite

 Cs
 Celebrity Suite

 S1
 Sky Suite 1

 S2
 Sky Suite 2

 A1
 AquaClass® 1

 A2
 AquaClass 2

Concierge Class 1
Concierge Class