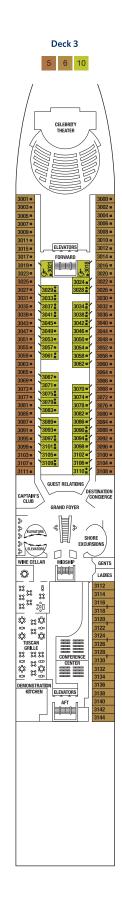

ATORS

FORWARD

7021

029

7035

039

041

047

087

ELEVATORS

EVATORS

153

7179 =

7181 7183 7185

7187 =

7189 **•** 7191 **•** 7193 **•** 

7195 **-**7197 **-**



4



Staterooms 6016, 6018, 6020, 6021, 6023, 6025, 7014, 7016, 7017, 7018, 7019, 7021, 8006, 8007, 8047, 8048, 8049, and 8050 have partially obstructed views. Staterooms 6102, 6108, 7136, 7142, 8102, and 8108 have smaller verandas that are semi-private. Suites 6145 and 6146 feature standard glass doors to veranda. Staterooms 8121, 8125, and 8127 have roll-in showers, no bathtubs. Medical Facility is located midship on Deck 1 (not shown).

## Deck plans are not drawn to scale. Deck numbers reflect upper guest levels.

For an interactive deck plan experience and the most up-to-date deck plans, visit celebritycruises.com.







 Ps
 Penthouse Suite

 Rs
 Royal Suite

 Cs
 Celebrity Suite

 S1
 Sky Suite 1

 S2
 Sky Suite 2

 A1
 AquaClass® 1

 A2
 AquaClass 2

Concierge Class 1
Concierge Class 2
Concierge Class 3
Formily Veranda Stateroom
Veranda Stateroom 2A
Veranda Stateroom 2B
Veranda Stateroom 2C

4 Ocean View Stateroom 4
5 Ocean View Stateroom 5
6 Ocean View Stateroom 6
7 Ocean View Stateroom 7
8 Ocean View Stateroom 8
9 Inside Stateroom 9
10 Inside Stateroom 10

Inside Stateroom 11Inside Stateroom 12

- Convertible Sofa BedOne Upper Berth
- Two Upper Berths
- Connecting Staterooms
- Inside Stateroom Door Location
- Wheelchair Accessible Stateroom Featuring Roll-In Shower