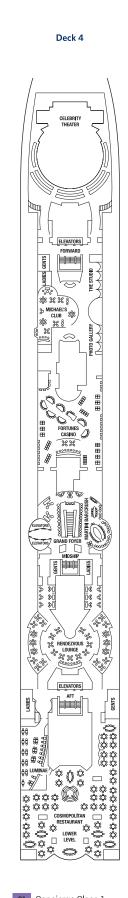

EVATORS

FORWARD

7021

029

7035

039

041

047

087

ELEVATORS

EVATORS

153

7179 =

7181 7183 7185

7187 =

7189 **•** 7191 **•** 7193 **•** 

7195 **-**7197 **-**



4



Staterooms 6016, 6018, 6020, 6021, 6023, 6025, 7014, 7016, 7017, 7018, 7019, 7021, 8006, 8007, 8047, 8048, 8049, and 8050 have partially obstructed views. Staterooms 6102, 6108, 7136, 7142, 8102, and 8108 have smaller verandas that are semi-private. Suites 6145 and 6146 feature standard glass doors to veranda. Staterooms 8121, 8125, and 8127 have roll-in showers, no bathtubs. Medical Facility is located midship on Deck 1 (not shown).

## Deck plans are not drawn to scale. Deck numbers reflect upper guest levels.

For an interactive deck plan experience and the most up-to-date deck plans, visit celebritycruises.com.







 Ps
 Penthouse Suite

 Rs
 Royal Suite

 Cs
 Celebrity Suite

 S1
 Sky Suite 1

 S2
 Sky Suite 2

 A1
 AquaClass® 1

 A2
 AquaClass 2

Concierge Class 1
Concierge Class 2
Concierge Class 3
Formily Veranda Stateroom
Veranda Stateroom 2A
Veranda Stateroom 2B
Veranda Stateroom 2C

4 Ocean View Stateroom 4
5 Ocean View Stateroom 5
6 Ocean View Stateroom 6
7 Ocean View Stateroom 7
8 Ocean View Stateroom 8
9 Inside Stateroom 9
10 Inside Stateroom 10

Inside Stateroom 11Inside Stateroom 12

- Convertible Sofa BedOne Upper Berth
- Two Upper Berths
- Connecting Staterooms
- Inside Stateroom Door Location
- Wheelchair Accessible Stateroom Featuring Roll-In Shower