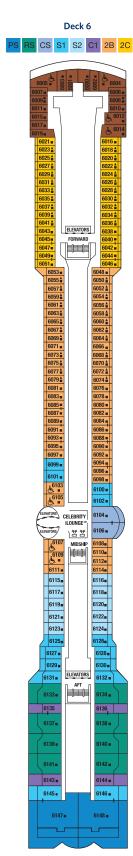

7187 =

7189 **•** 7191 **•** 7193 **•** 

7195 **-**7197 **-**

4

Staterooms 6016, 6018, 6020, 6021, 6023, 6025, 7014, 7016, 7017, 7018, 7019, 7021, 8006, 8007, 8047, 8048, 8049, and 8050 have partially obstructed views. Staterooms 6102, 6108, 7136, 7142, 8102, and 8108 have smaller verandas that are semi-private. Suites 6145 and 6146 feature standard glass doors to veranda. Staterooms 8121, 8125, and 8127 have roll-in showers, no bathtubs. Medical Facility is located midship on Deck 1 (not shown).

## Deck plans are not drawn to scale. Deck numbers reflect upper guest levels.

For an interactive deck plan experience and the most up-to-date deck plans, visit celebritycruises.com.

 Ps
 Penthouse Suite

 Rs
 Royal Suite

 Cs
 Celebrity Suite

 S1
 Sky Suite 1

 S2
 Sky Suite 2

 A1
 AquaClass® 1

 A2
 AquaClass 2

Concierge Class 1
Concierge Class 2
Concierge Class 3
Formily Veranda Stateroom
Veranda Stateroom 2A
Veranda Stateroom 2B
Veranda Stateroom 2C

4 Ocean View Stateroom 4
5 Ocean View Stateroom 5
6 Ocean View Stateroom 6
7 Ocean View Stateroom 7
8 Ocean View Stateroom 8
9 Inside Stateroom 9
10 Inside Stateroom 10

Inside Stateroom 11Inside Stateroom 12

- Convertible Sofa BedOne Upper Berth
- Two Upper Berths
- Connecting Staterooms
- Inside Stateroom Door Location
- Wheelchair Accessible Stateroom Featuring Roll-In Shower