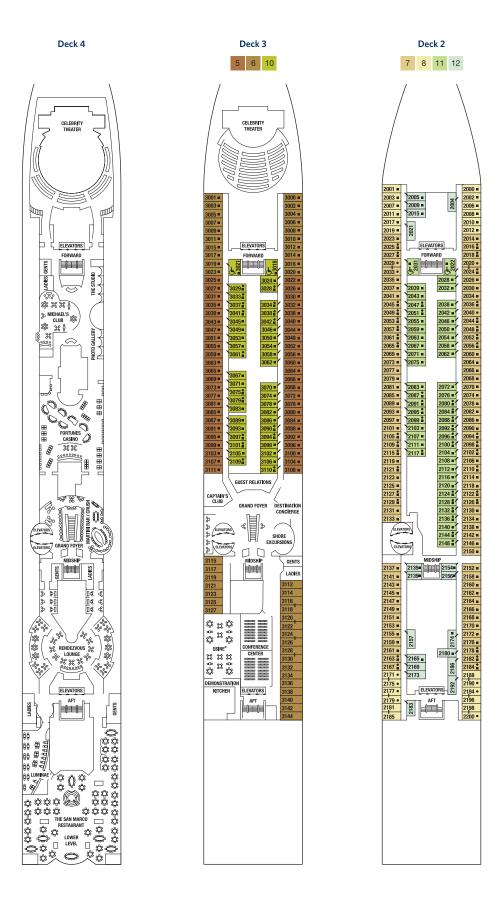

## CELEBRITY CONSTELLATION® DECK PLANS

Staterooms 6016, 6018, 6020, 6021, 6023, 6025, 7014, 7016, 7017, 7018, 7019, 7021, 8006, 8007, 8047, 8048, 8049, and 8050 have partially obstructed views. Staterooms 6102, 6108, 7136, 7142, 8102, and 8108 have smaller verandas that are semi-private. Suites 6145 and 6146 feature standard glass doors to veranda. Stateroom 7197 has an Infinite Verandas<sup>sM</sup>. Staterooms 8121, 8125, and 8127 have roll-in showers, no bathtubs. Medical Facility is located midship on Deck 1 (not shown).

AquaClass 2

C3 Concierge Class 3
FV Family Veranda Stateroom
2A Veranda Stateroom 2A
2B Veranda Stateroom 2B
2C Veranda Stateroom 2C

C1 Concierge Class 1

c2 Concierge Class 2

4 Ocean View Stateroom 4
5 Ocean View Stateroom 5
6 Ocean View Stateroom 6
7 Ocean View Stateroom 7
8 Ocean View Stateroom 8

Inside Stateroom 9

Inside Stateroom 10

Inside Stateroom 11 Inside Stateroom 12

- Convertible Sofa Bed
- ▲ One Upper Berth
- Two Upper Berths
- Connecting Staterooms
- / Inside Stateroom Door Location
- Wheelchair Accessible Stateroom Featuring Roll-In Shower