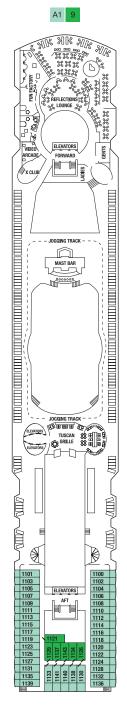

## CELEBRITY CONSTELLATION® DECK PLANS

Staterooms 6016, 6018, 6020, 6021, 6023, 6025, 7014, 7016, 7017, 7018, 7019, 7021, 8006, 8007, 8047, 8048, 8049, and 8050 have partially obstructed views. Staterooms 6102, 6108, 7136, 7142, 8102, and 8108 have smaller verandas that are semi-private. Suites 6145 and 6146 feature standard glass doors to veranda. Stateroom 7197 has an Infinite Verandas<sup>sM</sup>. Staterooms 8121, 8125, and 8127 have roll-in showers, no bathtubs. Medical Facility is located midship on Deck 1 (not shown).