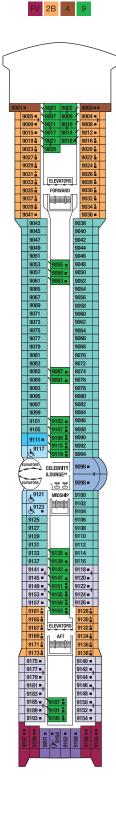

## Deck 9 CS S1 S2 A2 C1 C3

## CELEBRITY CONSTELLATION® DECK PLANS

Staterooms 6016, 6018, 6020, 6021, 6023, 6025, 7014, 7016, 7017, 7018, 7019, 7021, 8006, 8007, 8047, 8048, 8049, and 8050 have partially obstructed views. Staterooms 6102, 6108, 7136, 7142, 8102, and 8108 have smaller verandas that are semi-private. Suites 6145 and 6146 feature standard glass doors to veranda. Stateroom 7197 has an Infinite Verandas<sup>sM</sup>. Staterooms 8121, 8125, and 8127 have roll-in showers, no bathtubs. Medical Facility is located midship on Deck 1 (not shown).