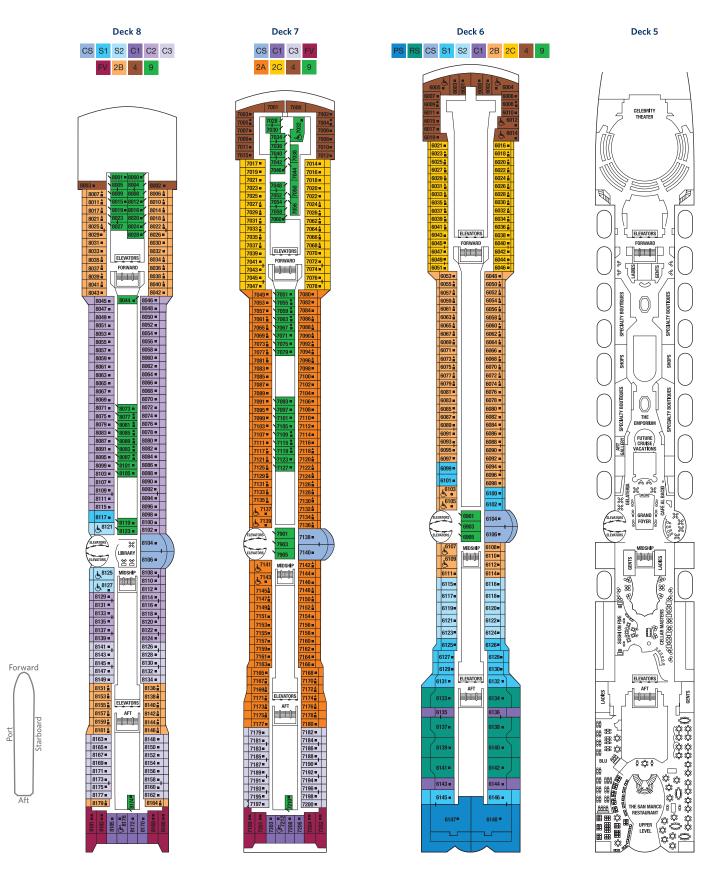

## CELEBRITY CONSTELLATION® DECK PLANS

Staterooms 6016, 6018, 6020, 6021, 6023, 6025, 7014, 7016, 7017, 7018, 7019, 7021, 8006, 8007, 8047, 8048, 8049, and 8050 have partially obstructed views. Staterooms 6102, 6108, 7136, 7142, 8102, and 8108 have smaller verandas that are semi-private. Suites 6145 and 6146 feature standard glass doors to veranda. Stateroom 7197 has an Infinite Verandas<sup>sM</sup>. Staterooms 8121, 8125, and 8127 have roll-in showers, no bathtubs. Medical Facility is located midship on Deck 1 (not shown).

AquaClass 2

C3 Concierge Class 3
FV Family Veranda Stateroom
2A Veranda Stateroom 2A
2B Veranda Stateroom 2B
2C Veranda Stateroom 2C

C1 Concierge Class 1

c2 Concierge Class 2

4 Ocean View Stateroom 4
5 Ocean View Stateroom 5
6 Ocean View Stateroom 6
7 Ocean View Stateroom 7
8 Ocean View Stateroom 8

Inside Stateroom 9

Inside Stateroom 10

Inside Stateroom 11 Inside Stateroom 12

- Convertible Sofa Bed
- ▲ One Upper Berth
- Two Upper Berths
- Connecting Staterooms
- / Inside Stateroom Door Location
- Wheelchair Accessible Stateroom Featuring Roll-In Shower